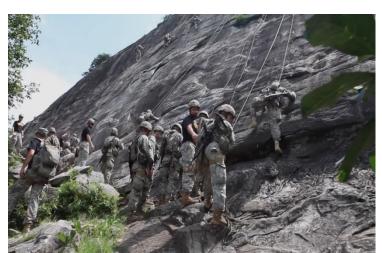

#### **Training Highlights**

- 61 days
- 51 field days
- Basic mountaineering operations
- 2 obstacle courses
- 3 airborne operations
- 4 air assaults
- 4 boat movements

#### **High Risk Training**

- Airborne Operations
- **Training in/on water**
- **Demolitions**

**Annual Training Reqt: 3,410** Courses Per Fiscal Year: 11 Average Pass Rate: 45-60%

Ranger Students are expected to conduct a passing patrol, be in good standing with their peers, and have no major negative infractions in order to pass each phase.