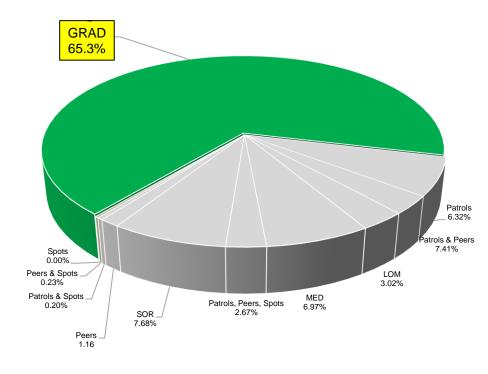

## 2022 STATS AFTER RAP EVENTS

| TOTAL STUDENTS: 2079 |
|----------------------|
| TOTAL FAIL: 801      |
| TOTAL GRAD:1278      |
|                      |

|   | EVENT           | % FAIL |  |  |
|---|-----------------|--------|--|--|
|   | Patrols         | 6.32   |  |  |
|   | LOM             | 3.02   |  |  |
|   | MED             | 6.97   |  |  |
|   | Patrols & Peers | 7.41   |  |  |
|   | SOR             | 7.68   |  |  |
| 1 | Prs, Ptls, Spts | 2.67   |  |  |