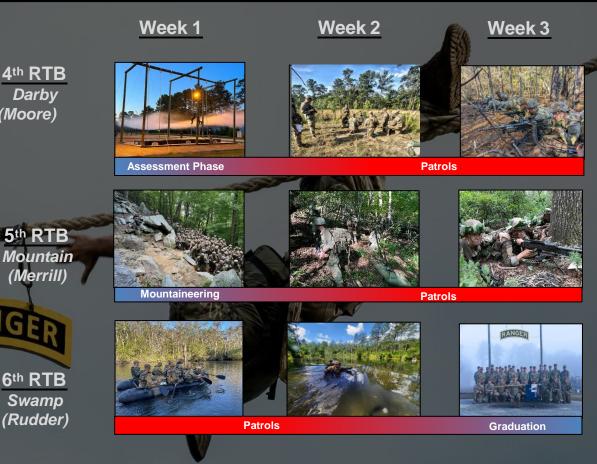

## Ranger School

4th RTB

Darby

5th RTB

(Merrill)

6th RTB

Swamp

(Rudder)

#### **Training Highlights**

- 61 days
- 51 field days
- Basic mountaineering operations
- 2 obstacle courses
- 3 airborne operations
- 4 air assaults
- 4 boat movements