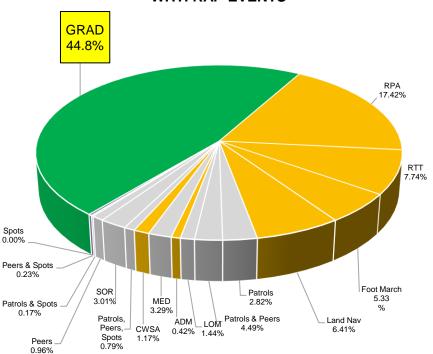

### **Graduation Rate Comparison FY22**

Data includes all classes in FY22 (01-11)

#### **EVENT** % FAIL RPA 17.96 RTT 7.74 **TOTAL STUDENTS: 3073** LN 6.41 **TOTAL FAIL:**1696 TOTAL GRAD:1377 FM 5.33 **ADMIN** 0.42 **CWSA** 1.17