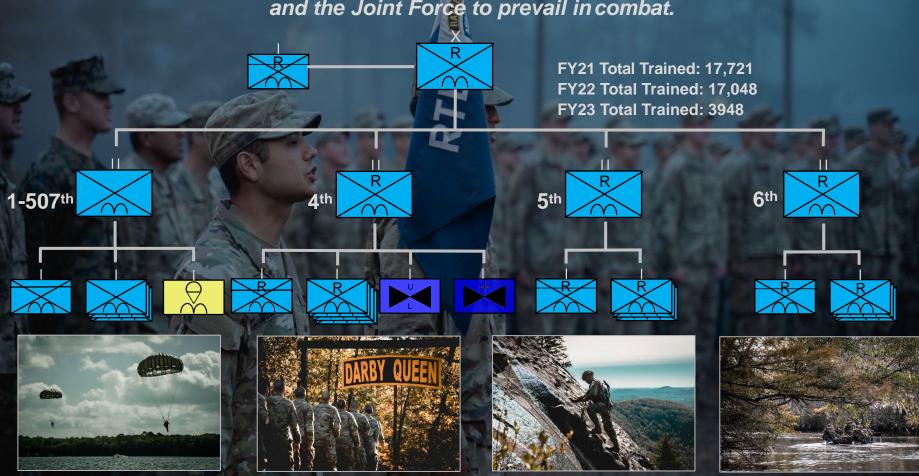

## **Mission and Purpose**

ARTB conducts transformational training to develop and deliver competent and capable Rangers, Parachutists, Jumpmasters, and Reconnaissance Leaders to enable the US Army and the Joint Force to prevail in combat.

## Ranger School

4th RTB

Darby

5th RTB

(Merrill)

6th RTB

Swamp

(Rudder)