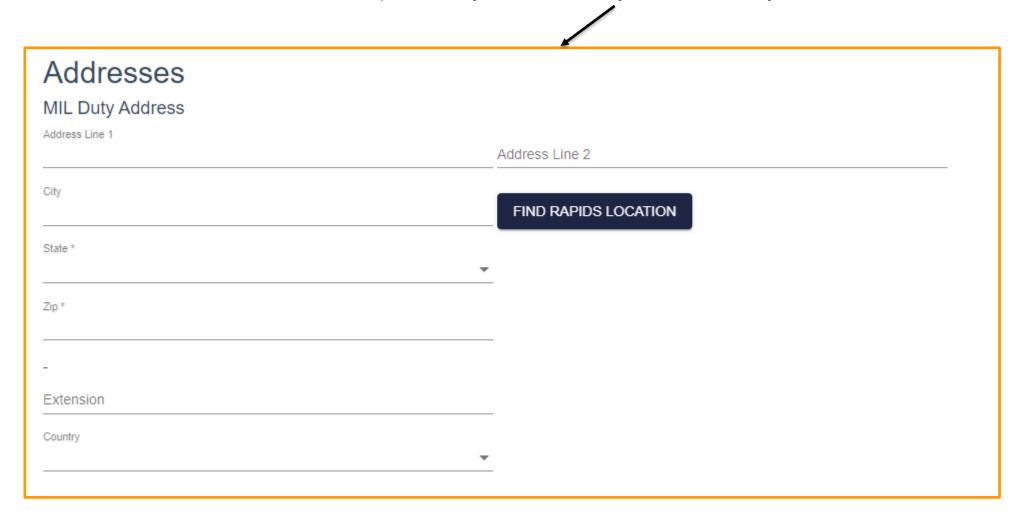

**STEP 9:** Update Duty Address IAW your current duty station.

**STEP 10:** Update duty phone numbers with respective information.

| Duty        | Extension |
|-------------|-----------|
| DSN         |           |
| Duty Mobile |           |
| TTY/TDD     |           |
| Relay       |           |
| Fax         |           |
| Secure      |           |
| Pager       |           |