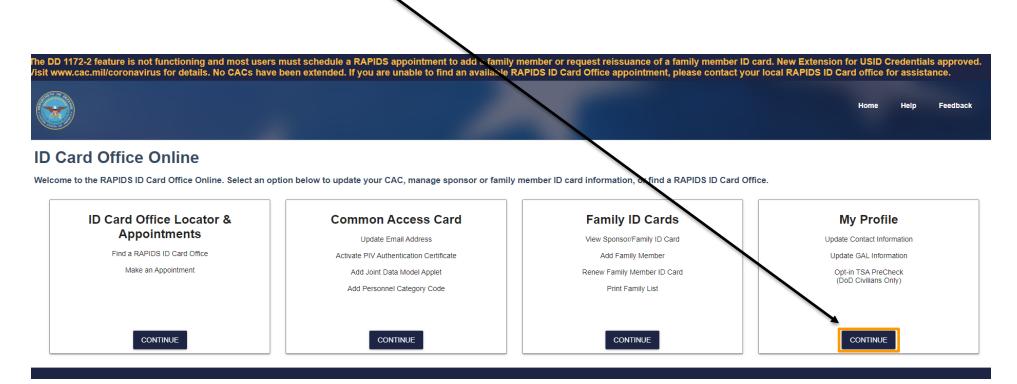

**Step-by-Step Instructions** 

\*\* Note: Utilize Microsoft Edge web browser to complete each part \*\*

**STEP 1:** Navigate to <a href="https://idco.dmdc.osd.mil/idco/">https://idco.dmdc.osd.mil/idco/</a> via Microsoft Edge web browser. Select "Continue" located within the 'My Profile" box.

Please note that Legacy RSS version (i.e., MS IE and Java) will no longer be available after 9/30. Please utilize the "Common Access Card" tab that requires web-browser extension instead (2nd box).

Help