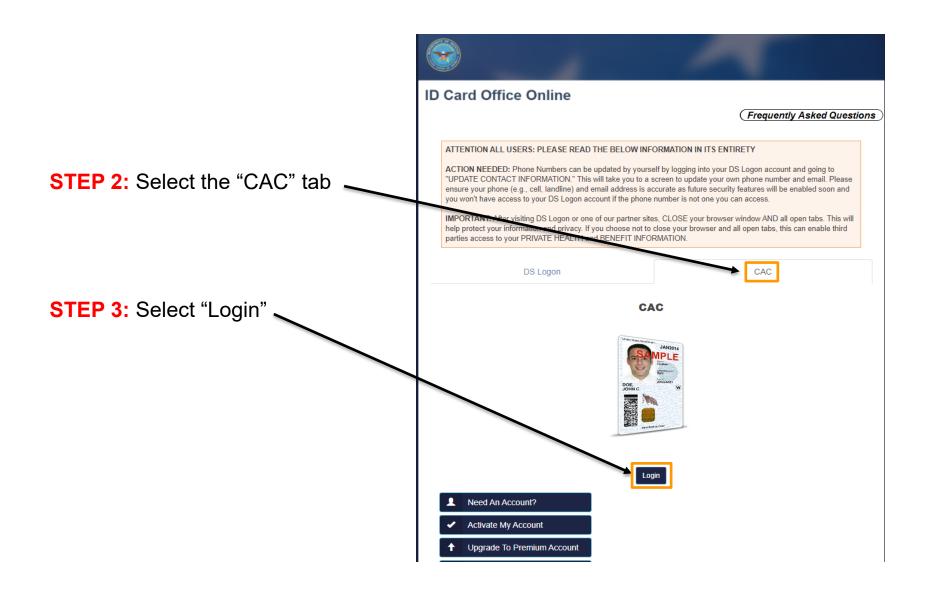

#### **Update and View My Profile**

Edit your personal information on your Personal tab and your work information on your work tab (for example, MIL, CIV, or CTR), so that you receive communications promptly. Tips