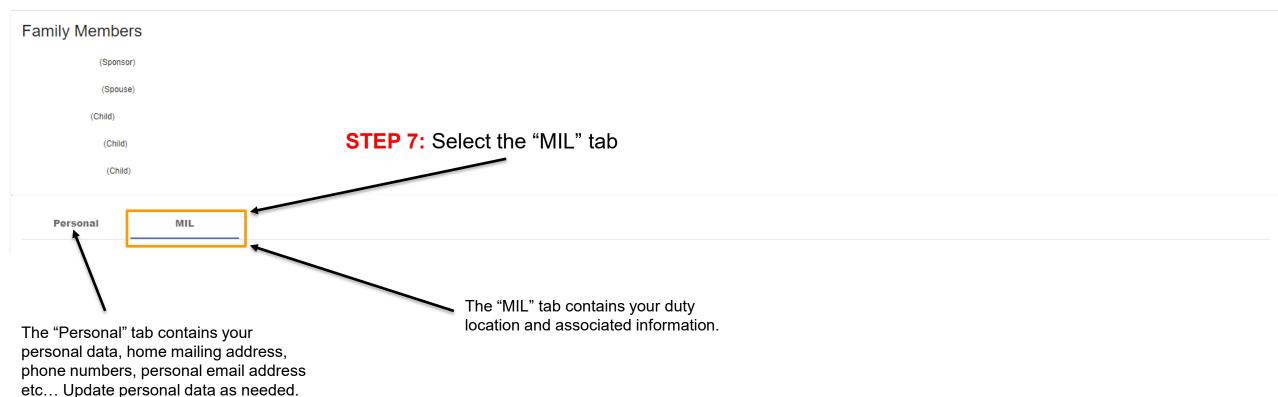

#### **Update and View My Profile**

Edit your personal information on your Personal tab and your work information on your work tab (for example, MIL, CIV, or CTR), so that you receive communications promptly. Tips

**STEP 8:** Update the fields identified below. Fields must be updated in order as some fields are reliant on previous data input. The information provided must be current and accurate, many Army systems "pull" data from the ID Card Office database.

Personal

MIL

Personnel Status DoD Association Administrative Association Persona Type USA Military Active Duty member Duty Organization Duty Sub Organization Office Symbol 3 2 United States Army Job Title **Duty Install Location** Building 5 6 Begin Date Projected End Date Room Pay Grade Rank Primary Occupation Enlisted (uniformed service only) Duty Occupation Persona User Name Persona Display Name **Duty Organization:** Select DOD agency **Duty Installation Location:** Select duty from the drop down menu installation from the from down menu **Duty Sub Organization:** Select Sub **Building:** List building number that you organization from the drop down menu are located in Office Symbol: List Unit office symbol Room: List the room number that you are located in Job Title: List official job title