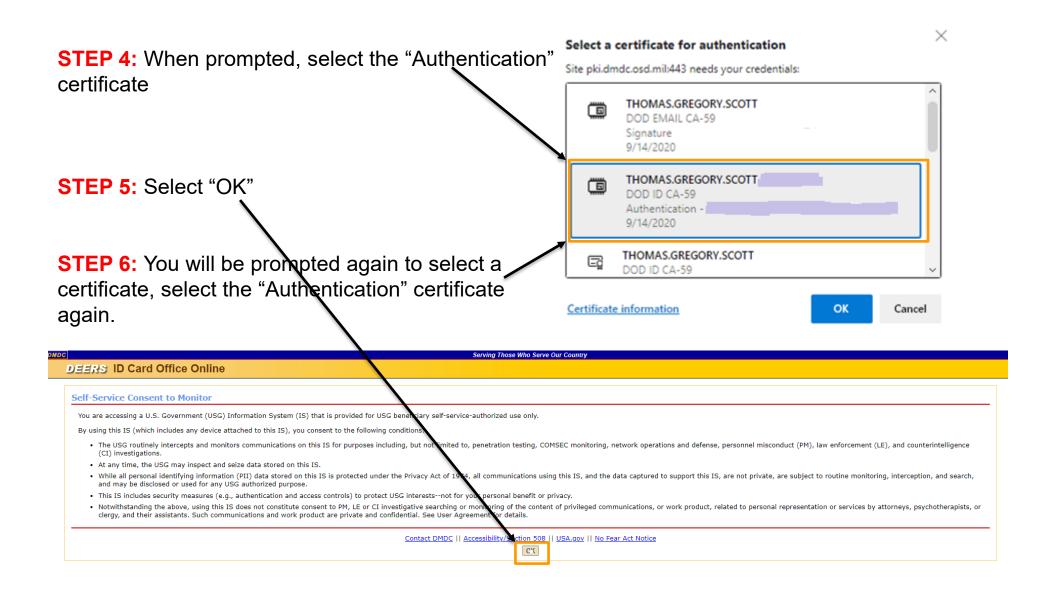

#### **Update and View My Profile**

Edit your personal information on your Personal tab and your work information on your work tab (for example, MIL, CIV, or CTR), so that you receive communications promptly. Tips