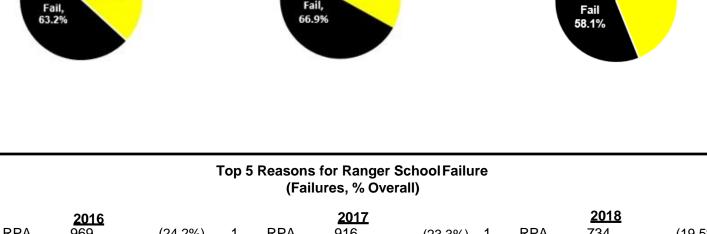

### Environmental impacts

- Benning Mountains Swamps
- Graded leadership positions in mock combat patrols
- Constant harassment by Opposition Forces
- Peer evaluations after each phase

Pass, 36.8%

#### RANGE FY 16-18 Ranger School Trends RANGERS RAI RANG 2016 Grad Rate 2017 Grad Rate 2018 Grad Rate

Pass,

41.9%

Pass,

33.1%

Fail,

| (Failures, % Overall) |          |             |         |    |          |             |         |    |          |             |         |
|-----------------------|----------|-------------|---------|----|----------|-------------|---------|----|----------|-------------|---------|
|                       |          | <u>2016</u> |         |    |          | <u>2017</u> |         |    |          | <u>2018</u> |         |
| 1.                    | RPA      | 969         | (24.2%) | 1. | RPA      | 916         | (23.3%) | 1. | RPA      | 734         | (19.5%) |
| 2.                    | Land Nav | 436         | (10.9%) | 2. | Land Nav | 356         | (9.1%)  | 2. | RTT      | 331         | (8.8%)  |
| 3.                    | 12mi FM  | 327         | (8.2%)  | 3. | 12mi FM  | 283         | (7.2%)  | 3. | Land Nav | 259         | (6.9%)  |
| 4.                    | Patrols  | 239         | (6.0%)  | 4. | Patrols  | 260         | (6.6%)  | 4. | 12 mi    | 218         | (5.8%)  |
| 5.                    | Medical  | 178         | (4.4%)  | 5. | Medical  | 196         | (5.0%)  | 5. | Patrols  | 161         | (4.3%)  |
|                       |          |             |         |    |          |             |         |    |          |             |         |