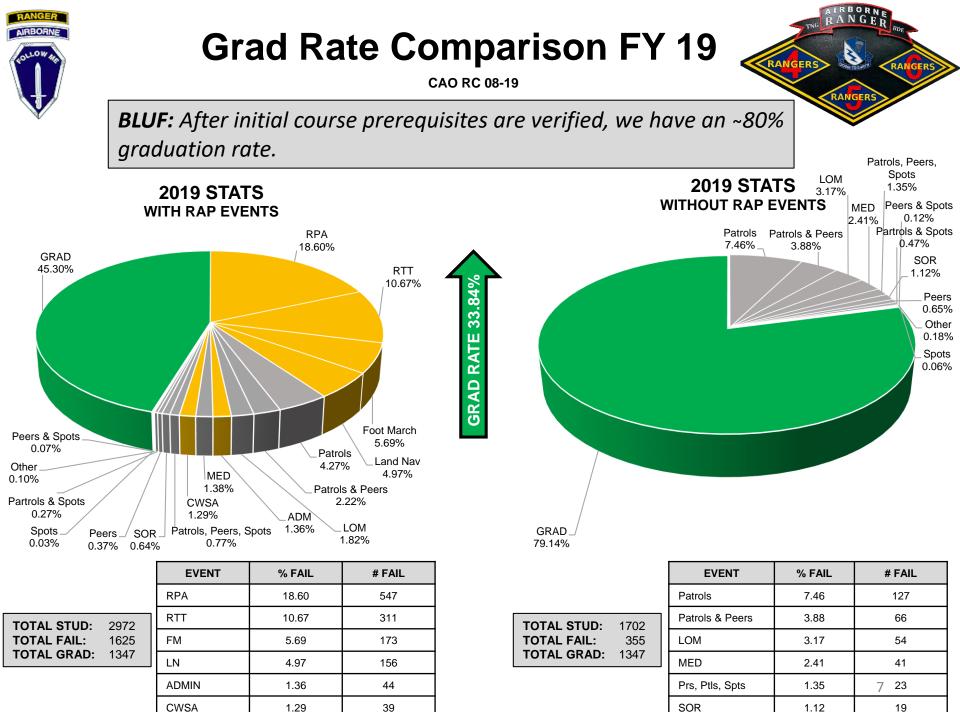

#### RANGE FY 16-18 Ranger School Trends RANGERS RAI RANG 2016 Grad Rate 2017 Grad Rate 2018 Grad Rate

Pass,

41.9%

Pass,

33.1%

Fail,

| (Failures, % Overall) |          |             |         |    |          |             |         |    |          |             |         |
|-----------------------|----------|-------------|---------|----|----------|-------------|---------|----|----------|-------------|---------|
|                       |          | <u>2016</u> |         |    |          | <u>2017</u> |         |    |          | <u>2018</u> |         |
| 1.                    | RPA      | 969         | (24.2%) | 1. | RPA      | 916         | (23.3%) | 1. | RPA      | 734         | (19.5%) |
| 2.                    | Land Nav | 436         | (10.9%) | 2. | Land Nav | 356         | (9.1%)  | 2. | RTT      | 331         | (8.8%)  |
| 3.                    | 12mi FM  | 327         | (8.2%)  | 3. | 12mi FM  | 283         | (7.2%)  | 3. | Land Nav | 259         | (6.9%)  |
| 4.                    | Patrols  | 239         | (6.0%)  | 4. | Patrols  | 260         | (6.6%)  | 4. | 12 mi    | 218         | (5.8%)  |
| 5.                    | Medical  | 178         | (4.4%)  | 5. | Medical  | 196         | (5.0%)  | 5. | Patrols  | 161         | (4.3%)  |
|                       |          |             |         |    |          |             |         |    |          |             |         |