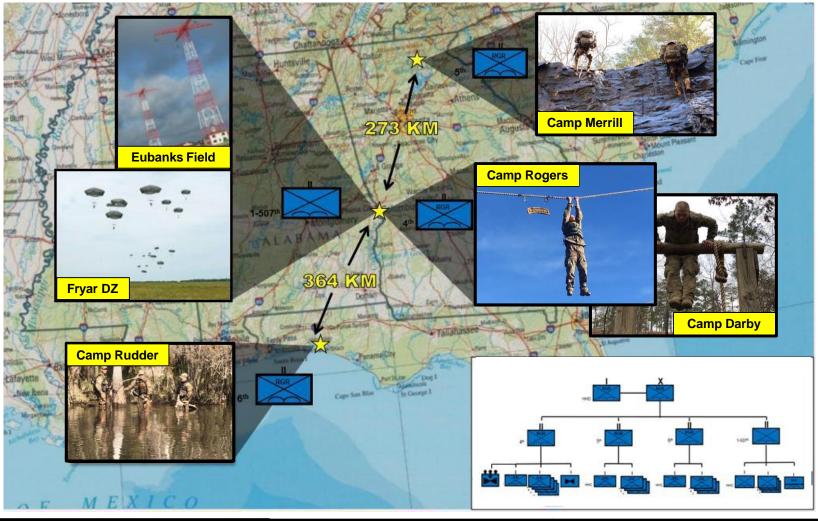

# Ranger School Overview

The purpose of the Ranger Course is to further develop leadership attributes are competencies, resiliency, and the technical and tactical proficiency of Soldiers to improve their ability to plan and conduct missions to close with and destroy the enemy in direct ground combat normally associated with Infantry and Ranger squads and platoons.

| Prereauisites                                                                                                                                                                       | Week 1                                                        | Week 2                 | Week 3                    |                                     |
|-------------------------------------------------------------------------------------------------------------------------------------------------------------------------------------|---------------------------------------------------------------|------------------------|---------------------------|-------------------------------------|
| -Physical Test<br>-Swim Test<br>-Land Nav Test<br>-Footmarch Test<br>-Ranger Skills Test<br>(Unit CDR Validation)                                                                   | 4 <sup>th</sup> BN<br>Rogers<br>&<br>Darby<br>(Benning)       |                        |                           | Patrols<br>Peers<br>Spots           |
| Training Highlights                                                                                                                                                                 | RANGER ASSESSMENT PHASE TEC                                   | HNIQUES CADRE ASSISTED | GRADED SQUAD OPERATIONS   | 5                                   |
| -61 days<br>-51 field days<br>-15 high risk days<br>-26 days patrolling<br>-7 knots tested<br>-3 obstacle courses<br>-3 airborne operations<br>-4 air assaults<br>-4 boat movements | 5 <sup>th</sup> BN<br>Merrill<br>(Mountain)<br>LOWER MT YONAH | TECHNOLES              | RADEL PLATOON OPERATIONS: | Patrols<br>Peers<br>Spots           |
| -2-3 graded patrols per phase<br><b>High Risk Training</b><br>-Airborne Operations<br>-Training in/on water<br>-Demolitions                                                         | <u>Gth BN</u><br>Rudder<br>(Swamp)<br>TECHNIQUES              |                        |                           | Patrols<br>Peers<br>Spots<br>RANGER |