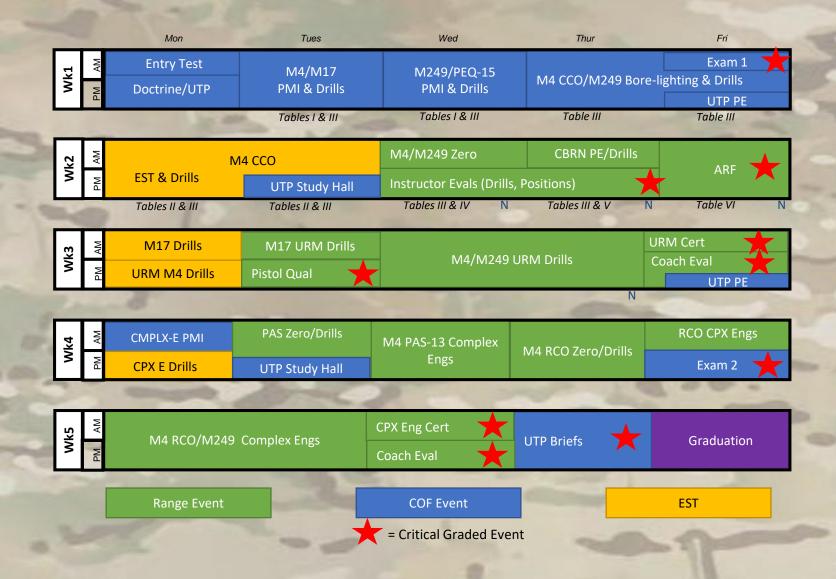

#### **Markmanship Master Trainer Course**

Students/Class: 30

Classes/Year:

Student Ranks: SGT-SFC Student MOS: Open to All

|   |                                        | Day 1                                            | Day 2                             | Day 3                                                   | Day 4                                                    | Day 5                                                        |
|---|----------------------------------------|--------------------------------------------------|-----------------------------------|---------------------------------------------------------|----------------------------------------------------------|--------------------------------------------------------------|
|   |                                        |                                                  |                                   |                                                         | M4 CCO & M249 MGO                                        | Written Exam 1<br>Classroom                                  |
| 2 | k 1<br>smanship<br>gagements /<br>rine | Entrance Knowledge Test<br>Classroom             | M4 & M17 PMI (Tb. I)<br>Classroom | M249 & PEQ-15 PMI (Tb. I)<br>Classroom                  | Bore Lighting (Tb. I)  Open Bay                          | M4 & M17 Position &<br>Drills Practice (Tb. III)<br>Open Bay |
|   | Wee<br>Rifle Mark<br>Common En<br>Doci | Doctine, IWTS, UTP & ALM<br>Classes<br>Classroom |                                   | M4 & M17 Positions & Drills Practice (Tb. III) Open Bay | M4 & M17 Positions & Drills Practice (Tb. III)  Open Bay | Unit Training Planning<br>Practical Exercise 1<br>Classroom  |

|       | 8                                             | Day 6                                                                 | Day 7                                                                 | Day 8                                                         | Day 9                                                                         | Day 10                                                     |
|-------|-----------------------------------------------|-----------------------------------------------------------------------|-----------------------------------------------------------------------|---------------------------------------------------------------|-------------------------------------------------------------------------------|------------------------------------------------------------|
| G     | ıship<br>ments                                | M4 Pre Live Fire Simulations (Tb.<br>II)<br>Engagement Skills Trainer | M4 Pre Live Fire<br>Simulations (Tb. II)<br>Engagement Skills Trainer | M4 CCO<br>Group & Zero (Tb. IV)<br>25m Flat Range             | M4 Confirmation at<br>Distance/Hold Offs<br>(Tb. IV)<br>ARF Range or KD Range | Instructor Evaluation<br>1 & 2<br>(G2)                     |
| 10000 | Week 2<br>Marksmar<br>n Engagei<br>nstructing | M4 & M17 Positions Instructor<br>Practice<br>Open Bay                 | M4 & M17 Drills Instructor<br>Practice<br>Open Bay                    | Instructor Evaluation 1<br>(M4 & M17 Positions)<br>Open Bay   | Instructor Evaluation 2<br>(M4 & M17 Drills)<br>Open Bay                      | M4 ARF Qualification<br>(Tb. V/VI)<br>ARF Range            |
| -     | Rifle M<br>Common<br>In                       | Written Exam 1 (G2) Classroom                                         | UTP Study Hall and<br>Homework 1 Review<br>Classroom                  | M4 Night PEQ-15<br>Group & Zero<br>(Tb. IV)<br>25m Flat Range | M4 Night Confirmation/Hold Offs (Tb. IV) ARF Range or KD Range                | M4 Assisted Night<br>Certification (Tb. V/VI)<br>ARF Range |

# MARKSMANSHIP MASTER TRAINER COURSE Course Outline

|  |                                     | Day 11                                                           | Day 12                                     | Day 13                                                 | Day 14                                                       | Day 15                                                |
|--|-------------------------------------|------------------------------------------------------------------|--------------------------------------------|--------------------------------------------------------|--------------------------------------------------------------|-------------------------------------------------------|
|  | nanship /                           | M17 Pre Live Fire Simulations<br>Engagement Skills Trainer       | M17 LFX Practice Drills<br>25m Flat Range  | <b>M4 CCO &amp; M17</b><br>25m Fla                     |                                                              | M4 RCO & M17 URM Drills<br>25m Flat Range             |
|  | s <b>k 3</b><br>rksman<br>shing     | M4 Pre Live Fire URM<br>Simulations<br>Engagement Skills Trainer | Introduction to Coaching<br>25m Flat Range | <b>M249 URM LFX Drills</b><br>25m Flat Range           | M4 CCO & M17 URM<br>Shooting Certification<br>25m Flat Range | Coaching Evaluation 1 25m Flat Range                  |
|  | Week 3<br>Rifle Marksma<br>Coaching | Introduction to Coaching<br>Engagement Skills Trainer            | M17 Pistol Qualification<br>CPQC Range     | Peer Coachi<br>25m Fla                                 | - C                                                          | Unit Training Planning Practical Exercise 2 Classroom |
|  | Urban F                             |                                                                  |                                            | M4 CCO & M17 Night URM<br>LFX Drills<br>25m Flat Range | M4 CCO & M17 URM<br>Shooting Certification<br>25m Flat Range |                                                       |

| -   |                                                          | Day 16                                                                           | Day 17                                                           | Day 18                                                         | Day 19                                                     | Day 20                                                |
|-----|----------------------------------------------------------|----------------------------------------------------------------------------------|------------------------------------------------------------------|----------------------------------------------------------------|------------------------------------------------------------|-------------------------------------------------------|
| -   | Week 4 Rifle Marksmanship Complex Engagements / Coaching | Complex Engagements PMI Classroom                                                | M4 PAS-13 Zero &<br>Complex Engagement LFX<br>Drills<br>KD Range | M4 PAS-13 Complex<br>Engagement LFX Drills<br>MPMG Range       | M4 RCO Zero & Complex<br>Engagement LFX Drills<br>KD Range | M4 RCO Complex<br>Engagement LFX Drills<br>MPMG Range |
| 100 |                                                          | M4 Pre Live Fire Complex<br>Engagements Simulations<br>Engagement Skills Trainer | Peer Coaching Practice KD Range                                  | Peer Coaching Practice MPMG Range                              | Peer Coaching Practice  KD Range                           | Peer Coaching Practice MPMG Range                     |
|     |                                                          | Peer Coaching Practice<br>Engagement Skills Trainer                              | UTP Study Hall and<br>Homework 2 Review<br>Classroom             | M4 PAS-13 Night Complex<br>Engagement LFX Drills<br>MPMG Range | M4 RCO Night Complex<br>Engagement LFX Drills<br>KD Range  | Written Exam 2 Classroom                              |

# MARKSMANSHIP MASTER TRAINER COURSE Course Outline

| _ |                                      | Day 21                                                | Day 22                                         | Day 23                                              | Day 24                                              | Day 25     |
|---|--------------------------------------|-------------------------------------------------------|------------------------------------------------|-----------------------------------------------------|-----------------------------------------------------|------------|
|   | Rifle<br>Complex                     | Written Exam 2 (G2) Classroom                         | M4 RCO Complex<br>Movers/Snaps<br>KD Range     | Complex Engagements Shooting Certification KD Range | Unit Training Planning Final<br>Briefs<br>Classroom | Graduation |
|   | 0 8                                  | M4 RCO Complex Engagement LFX Drills MPMG Range       | M4 RCO Complex<br>Limited exposure<br>KD Range | Coaching Evaluation 2  KD Range                     |                                                     |            |
|   | Marksman  Marksman  MARCO  Engagemen | Peer Coaching Practice  MPMG Range                    | Peer Coaching Practice  KD Range               |                                                     |                                                     |            |
|   |                                      | M4 RCO Complex<br>Engagement LFX Drills<br>MPMG Range |                                                |                                                     |                                                     |            |